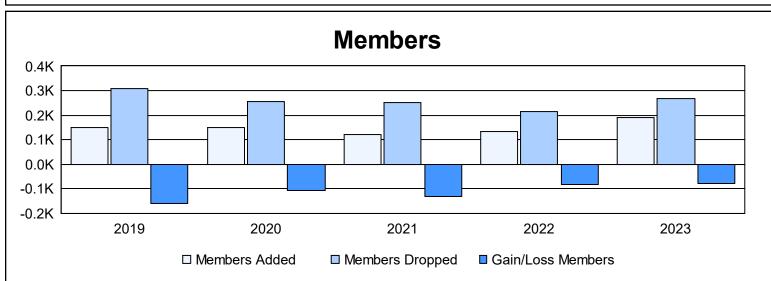

District 331 B As of June 2023 Cumulative

| Year      | New<br>Clubs | Dropped<br>Clubs | Gain/<br>Loss<br>Clubs | New<br>Members | Charter<br>Members | Reinstate<br>Members | Transfer<br>Members | Total<br>Member<br>Added | Total<br>Members<br>Dropped | Gain/<br>Loss<br>Members |
|-----------|--------------|------------------|------------------------|----------------|--------------------|----------------------|---------------------|--------------------------|-----------------------------|--------------------------|
| 2018-2019 | 0            | 2                | -2                     | 143            | 0                  | 5                    | 1                   | 149                      | 310                         | -161                     |
| 2019-2020 | 0            | 3                | -3                     | 144            | 0                  | 3                    | 1                   | 148                      | 257                         | -109                     |
| 2020-2021 | 0            | 2                | -2                     | 116            | 1                  | 3                    | 0                   | 120                      | 251                         | -131                     |
| 2021-2022 | 0            | 1                | -1                     | 128            | 0                  | 2                    | 2                   | 132                      | 214                         | -82                      |
| 2022-2023 | 1            | 2                | -1                     | 162            | 21                 | 1                    | 7                   | 191                      | 268                         | -77                      |
| Average   | 0            | 2                | -2                     | 139            | 4                  | 3                    | 2                   | 148                      | 260                         | -112                     |