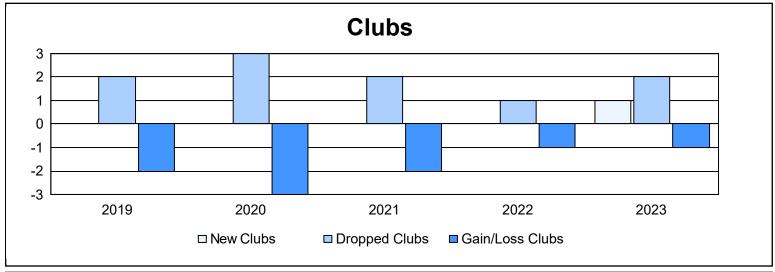

District 331 B As of June 2023 Cumulative

| Year      | New<br>Clubs | Dropped<br>Clubs | Gain/<br>Loss<br>Clubs | New<br>Members | Charter<br>Members | Reinstate<br>Members | Transfer<br>Members | Total<br>Member<br>Added | Total<br>Members<br>Dropped | Gain/<br>Loss<br>Members |
|-----------|--------------|------------------|------------------------|----------------|--------------------|----------------------|---------------------|--------------------------|-----------------------------|--------------------------|
| 2018-2019 | 0            | 2                | -2                     | 143            | 0                  | 5                    | 1                   | 149                      | 310                         | -161                     |
| 2019-2020 | 0            | 3                | -3                     | 144            | 0                  | 3                    | 1                   | 148                      | 257                         | -109                     |
| 2020-2021 | 0            | 2                | -2                     | 116            | 1                  | 3                    | 0                   | 120                      | 251                         | -131                     |
| 2021-2022 | 0            | 1                | -1                     | 128            | 0                  | 2                    | 2                   | 132                      | 214                         | -82                      |
| 2022-2023 | 1            | 2                | -1                     | 162            | 21                 | 1                    | 7                   | 191                      | 268                         | -77                      |
| Average   | 0            | 2                | -2                     | 139            | 4                  | 3                    | 2                   | 148                      | 260                         | -112                     |